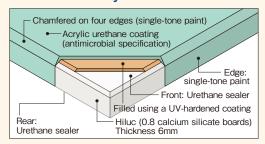

# **Standard Specifications**

| Decorative layer                  | Acrylic-urethane resin (antibacterial specification)                                   |
|-----------------------------------|----------------------------------------------------------------------------------------|
| Base board                        | Hiluc (0.8 calcium silicate board)                                                     |
| Thickness mm                      | 6                                                                                      |
| Width × Length mm                 | 910×1820<br>910×2420<br>910×2730* (1000×2000)                                          |
| Standard weight kg/m <sup>2</sup> | 5.6                                                                                    |
| Remarks                           | Decorative side: All for edges chamfered Back: Sealer treated Edges: Single-tone paint |

### **Decorative Layer Cross-section**